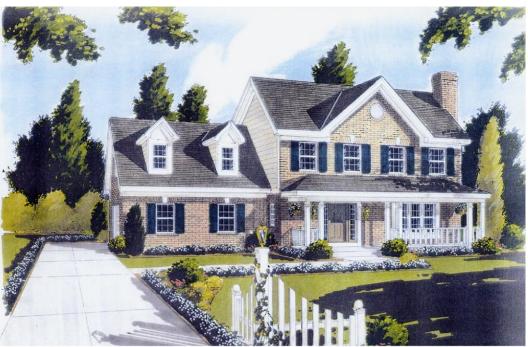

## **The Providence**

## **Plan: Providence**

First: 868 Sq. Ft. Second: 830 Sq. Ft. Total: 1698 Sq. Ft. Optional Bonus: 269 Sq. Ft.

This brochure is for illustrative purposes only. All floor plans, exterior renderings and dimensions are approximate, not drawn to scale and are subject to change. Floor plans, exteriors and standard features may vary per elevation and options selected. Optional items may be shown on exterior renderings. Zeilman-James reserves the right to modify all plans and specifications without notice or obligation. Please see your sales professional for specific details.