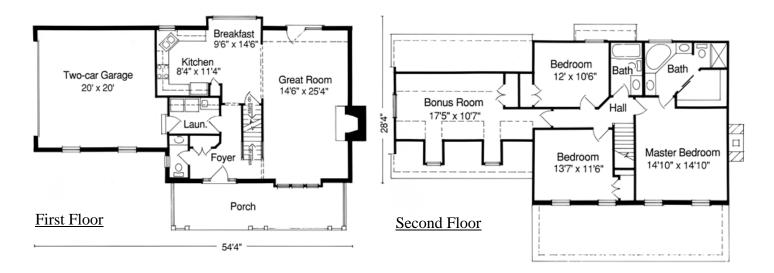

## **Plan: Providence**

First: 868 Sq. Ft. Second: 830 Sq. Ft. Total: 1698 Sq. Ft. Optional Bonus: 269 Sq. Ft.

This brochure is for illustrative purposes only. All floor plans, exterior renderings and dimensions are approximate, not drawn to scale and are subject to change. Floor plans, exteriors and standard features may vary per elevation and options selected. Optional items may be shown on exterior renderings. Zeilman-James reserves the right to modify all plans and specifications without notice or obligation. Please see your sales professional for specific details.